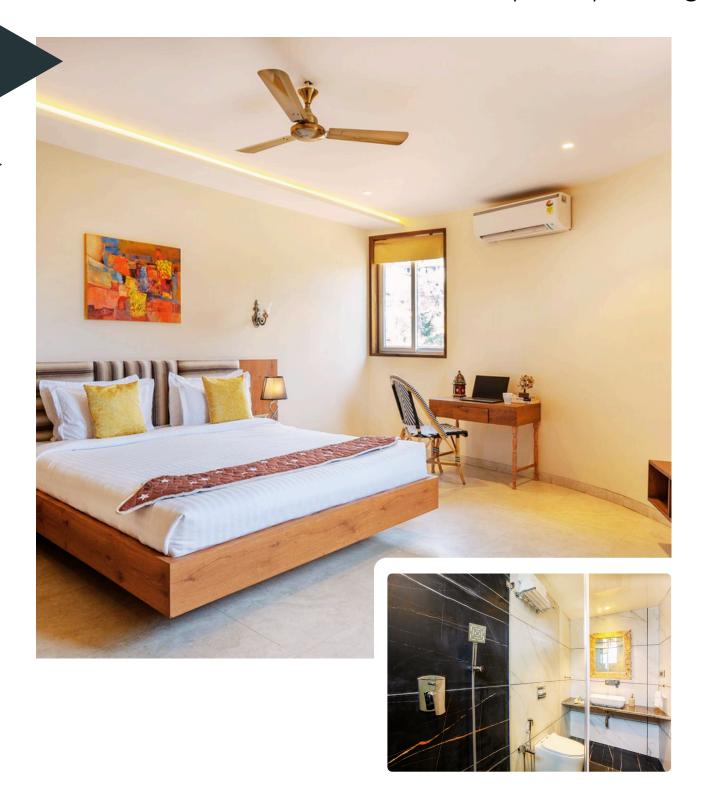

# **BEDROOM 1**

The master suite, Bedroom 1, offers a luxurious retreat with a TV, panoramic views, plush seating, and a table.

### **BEDROOM 2**

Bedroom 2's balcony offers breathtaking views, while the cozy side table, ample wardrobe, and ensuite bathroom provide all the comforts of home.