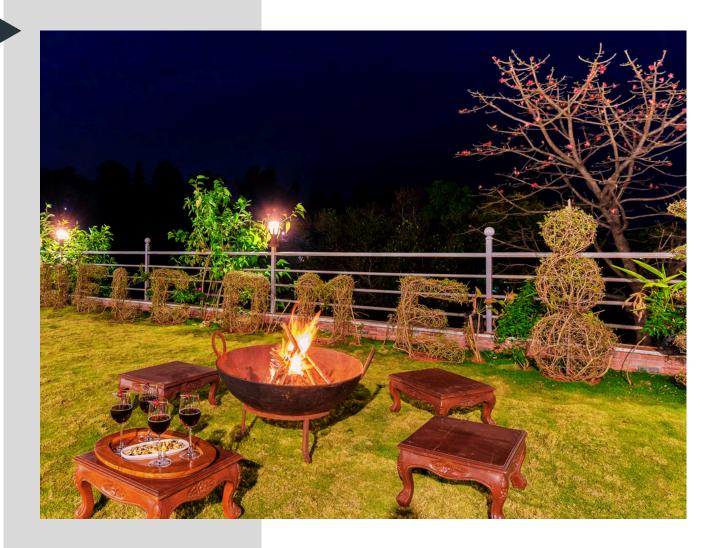

# **TERRACE**

The terrace at Tree House is a delightful escape, featuring a swing that invites you to relax while taking in the breathtaking views.