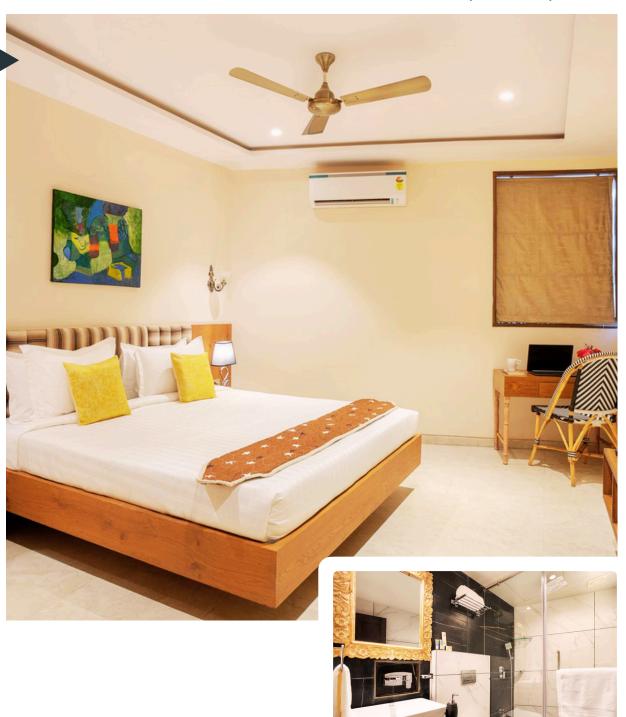

# **BEDROOM 1**

The master suite, Bedroom 1, offers a luxurious retreat with a TV, panoramic views, plush seating, and a table.

### **BEDROOM 2**

Bedroom 2's balcony offers breathtaking views, while the cozy side table, ample wardrobe, and ensuite bathroom provide all the comforts of home.