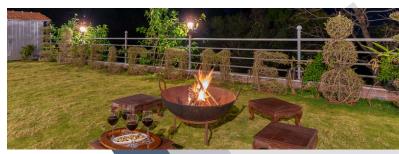

# **TERRACE**

The terrace at Tree House is a delightful escape, featuring a swing that invites you to relax while taking in the breathtaking views.

#### **VIBIN' TO THE NINETIES**

Feeling nostalgic and happy.

Toiletries

Parking Area

indoor games

**Bonfire** 

Caretaker

Power back up