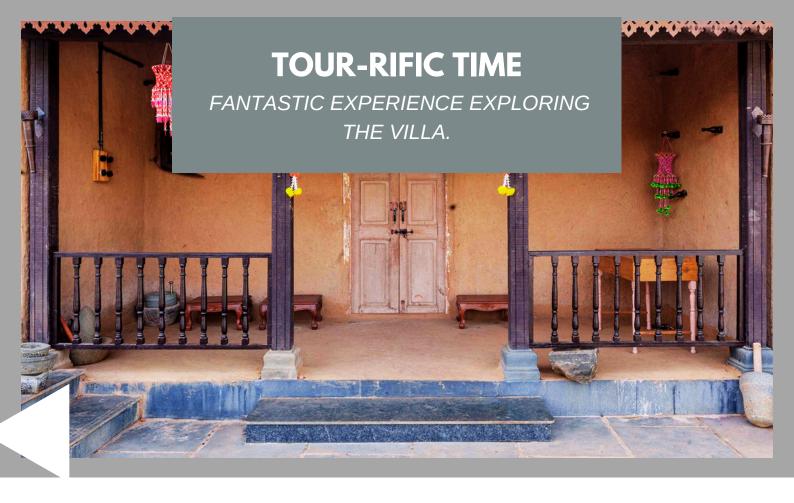

# TREE HOUSE

TREE HOUSE | 2BHK | PANCHGHANI





01

#### **Tour-rific Time**

Fantastic experience exploring the villa.

02

#### snug sheets to splashy retreats

Villa that offers a magical escape.

03

#### Vibin' to the Nineties

Feeling nostalgic and happy.

04

## Jewels of Panchgani tucked away in nature

Find your next favorite spot'

05

#### Don't be a party crasher-follow the villa rules!

Let's keep the villa pristine!

06

#### Menu-Masterpieces

menu that is a work of culinary art.

07

#### **Now or Never**

Don't miss out on this opportunity.

08

#### Locate the location.

Find out where the villa is.



The Tree House 2BHK, a secluded haven nestled amidst lush forests, offers an exquisite blend of luxury, convenience, and breathtaking vistas. Perched atop a hill, this villa provides panoramic views of the verdant landscape below, creating a serene and enchanting atmosphere.

With its strategic location near local attractions, The Tree House ensures easy access to the area while maintaining a tranquil ambiance. The villa boasts a range of amenities, including high-speed Wi-Fi, ample parking, a safety deposit box, laundry services, a mini-fridge, a microwave, and essential bathroom amenities. For outdoor enthusiasts, the private garden, outdoor seating, and barbecue area offer ample opportunities for relaxation and entertainment.

A dedicated team of housekeeping staff and an in-house che