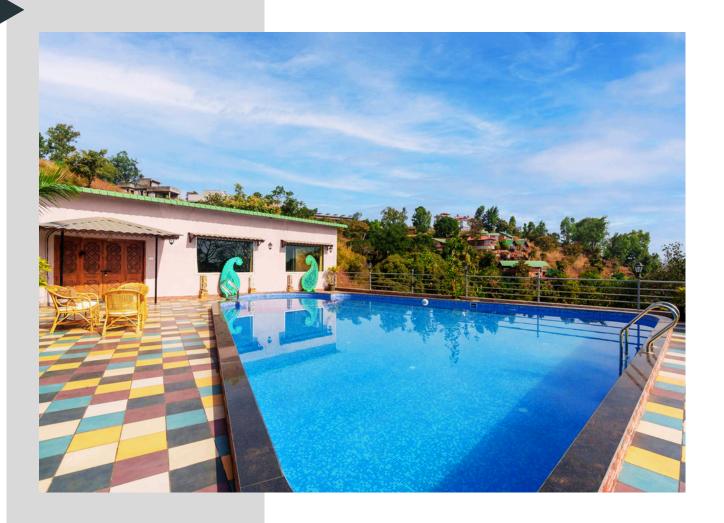

# **POOL**

The pool at Tree House is complemented by a stylish seating area, offering a perfect spot to unwind and soak up the tranquil surroundings.