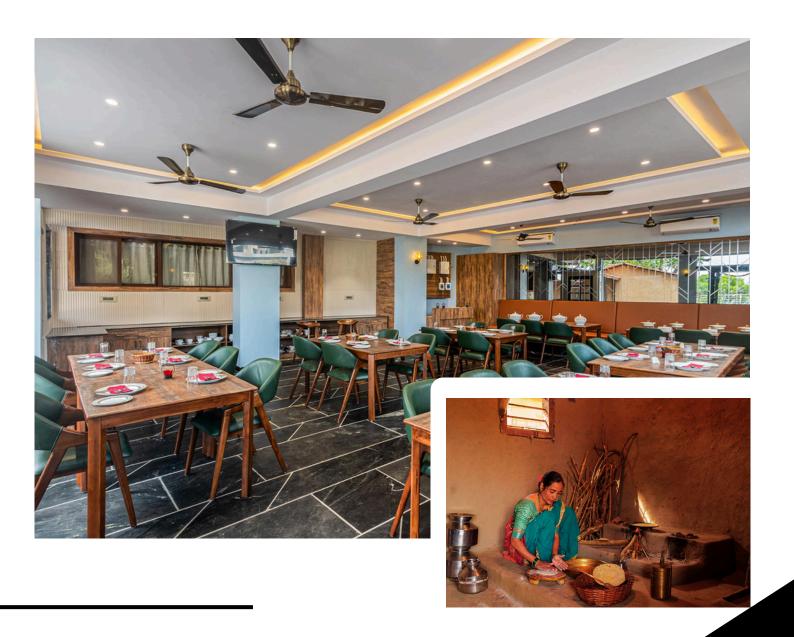

# KITCHEN AND DINING AREA

#### **KITCHEN**

The kitchen at Tree House is a fusion of old and new, featuring both a traditional chulha and a modern clay stove.

#### **DINING AREA**

Dine amidst nature's beauty on our treehouse terrace, featuring a secluded and tranquil setting with panoramic views.