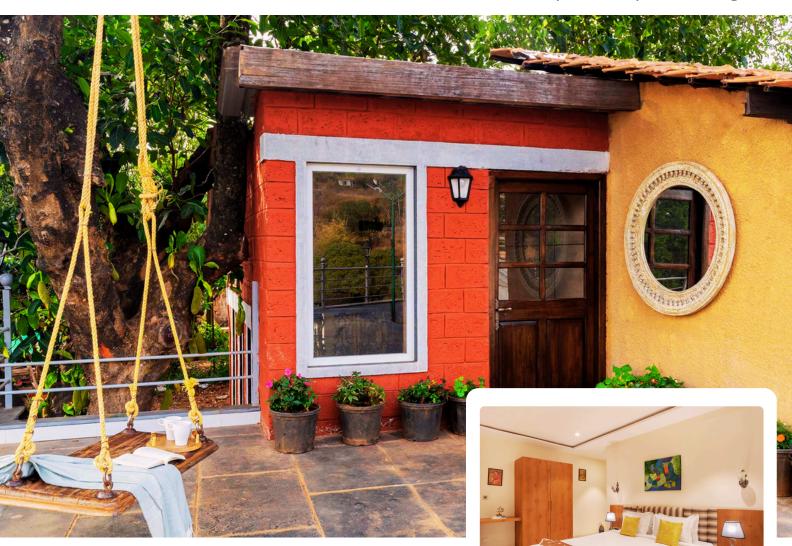

# **TERRACE**

The terrace at Tree House is a delightful escape, featuring a swing that invites you to relax while taking in the breathtaking views.

# **BEDROOM 1**

The master suite, Bedroom 1, offers a luxurious retreat with a TV, panoramic views, plush seating, and a table.

### **BEDROOM 2**

Bedroom 2's balcony offers breathtaking views, while the cozy side table, ample wardrobe, and ensuite bathroom provide all the comforts of home.