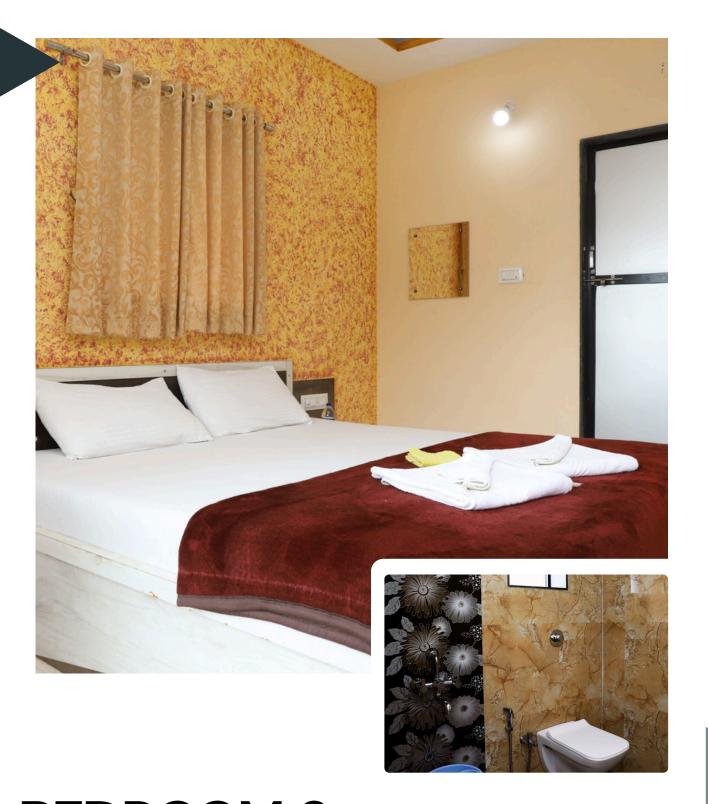

### **BEDROOM 2**

Bedroom 2 offers a cozy retreat with a comfortable bed, a sleek TV for your entertainment, and a convenient en-suite bathroom for added privacy and comfort.

# **BEDROOM 3**

Bedroom 3 offers a cozy retreat with a comfortable bed, a TV for your entertainment, and an en-suite bathroom for added convenience.

7-seater sofa with a matching center table Equipped with AC and a fan TV of 50 inches