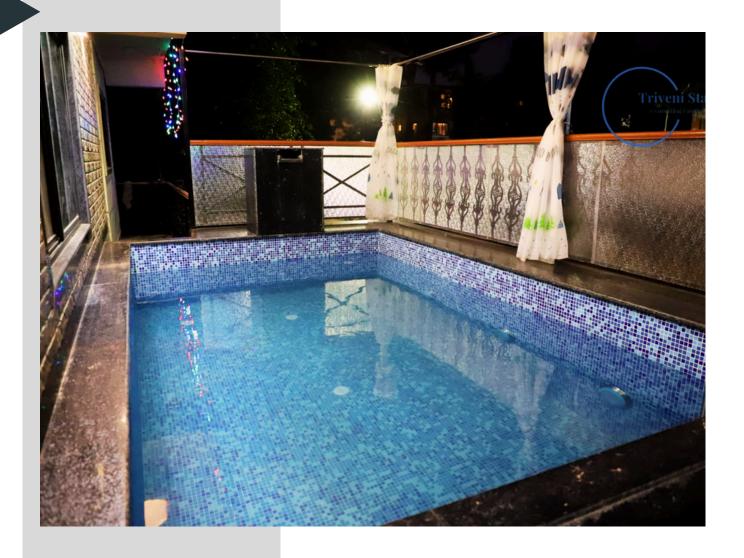

# **POOL**

The pool at Storm Villa is a serene oasis, offering a tranquil escape with its crystal-clear waters and stylish design while sitting around it.

The Storm | 3bhk | Mahabaleshwar