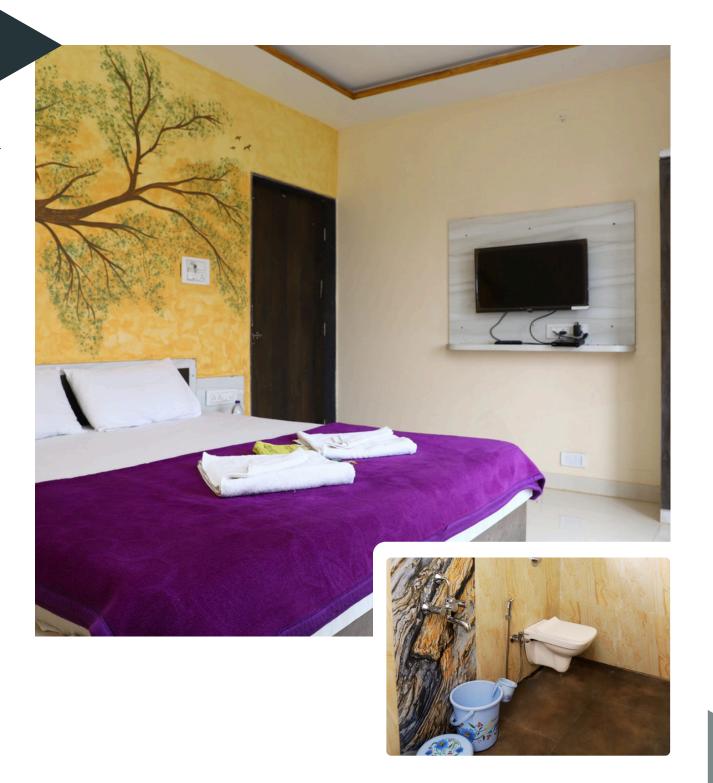

# **BEDROOM 1**

Bedroom 1 offers a cozy retreat with a private balcony, a TV for your entertainment, and an en-suite bathroom for added convenience.

### **BEDROOM 2**

Bedroom 2 offers a cozy retreat with a comfortable bed, a sleek TV for your entertainment, and a convenient en-suite bathroom for added privacy and comfort.

# **BEDROOM 3**

Bedroom 3 offers a cozy retreat with a comfortable bed, a TV for your entertainment, and an en-suite bathroom for added convenience.

7-seater sofa with a matching center table Equipped with AC and a fan TV of 50 inches