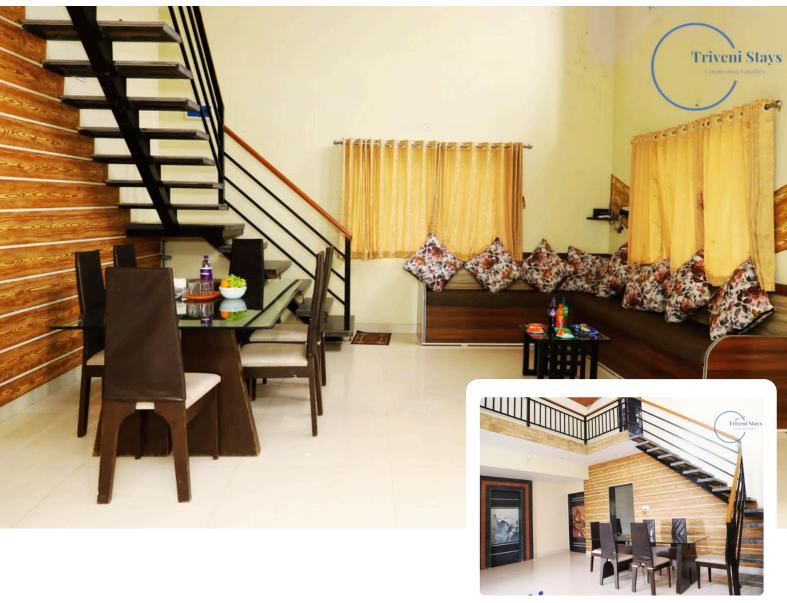

#### **DINING AREA**

The villa features a spacious dining area with an eight-seater table, perfect for enjoying meals with friends and family.