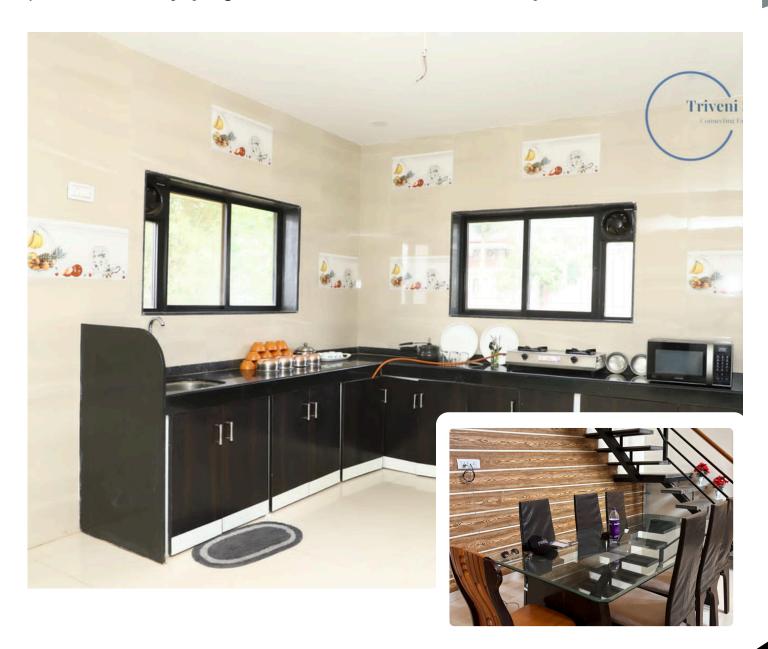

# KITCHEN AND DINING AREA

#### **KITCHEN**

A fully equipped kitchen features all the necessary appliances and utensils for cooking and preparing meals.

#### **DINING AREA**

The villa features a spacious dining area with an eight-seater table, perfect for enjoying meals with friends and family.