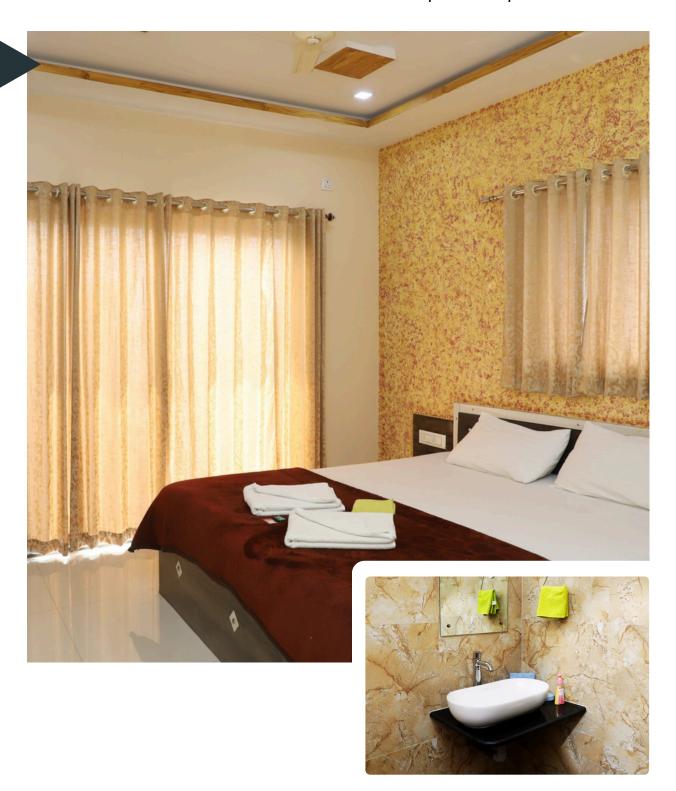

# **BEDROOM 1**

Bedroom 1 offers a cozy retreat with a private balcony, a TV for your entertainment, and an en-suite bathroom for added convenience.

### **BEDROOM 2**

Bedroom 2 offers a cozy retreat with a comfortable bed, a sleek TV for your entertainment, and a convenient en-suite bathroom for added privacy and comfort.

# **BEDROOM 3**

Bedroom 3 offers a cozy retreat with a comfortable bed, a TV for your entertainment, and an en-suite bathroom for added convenience.

7-seater sofa with a matching center table Equipped with AC and a fan TV of 50 inches